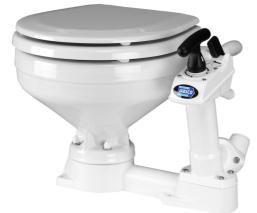

## COMPACT BOWL MANUALLY OPERATED "TWIST' N LOCK" TOILET

**PART NUMBER:** 29090-3000

## FEATURES:

- Reversible pump mounting allows re-assembly for left hand operation by installer.
- Powerful self-priming, double-acting pump.
- Strong swirl action for efficient flushing.
- Crevice free contours and skirted base for
- added cleanliness and hygiene.
- Contoured handle and conveniently positioned flush control lever for ease of use
- White vitreous china bowl, enameled wooden seat & cover.
- Multi-angled discharge elbow for ease of installation.