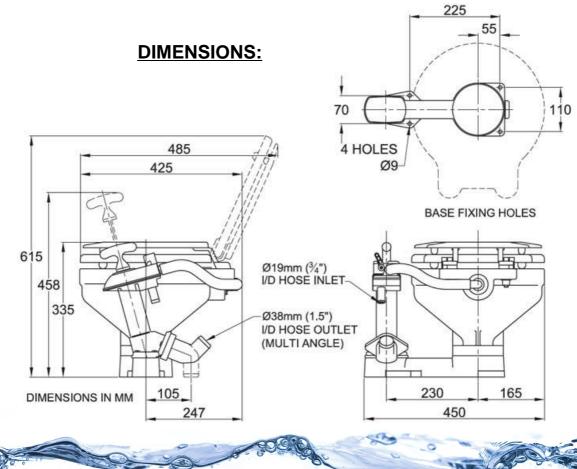

## COMPACT BOWL MANUALLY OPERATED "TWIST' N LOCK" TOILET

**PART NUMBER:** 29090-3000

## FEATURES:

- Reversible pump mounting allows re-assembly for left hand operation by installer.
- Powerful self-priming, double-acting pump.
- Strong swirl action for efficient flushing.
- Crevice free contours and skirted base for
- added cleanliness and hygiene.
- Contoured handle and conveniently positioned flush control lever for ease of use
- White vitreous china bowl, enameled wooden seat & cover.
- Multi-angled discharge elbow for ease of installation.