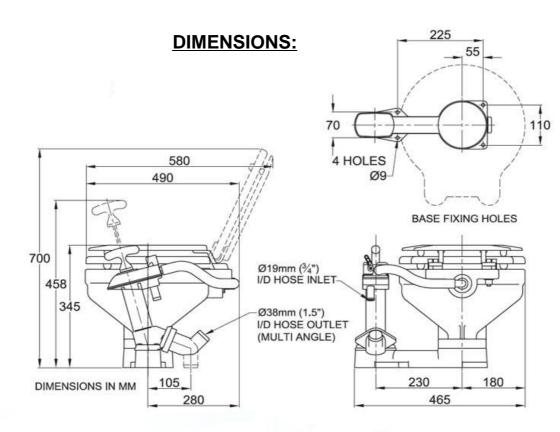

## REGULAR BOWL MANUALLY OPERATED "TWIST' N LOCK" TOILET

**PART NUMBER:** 29120-3000