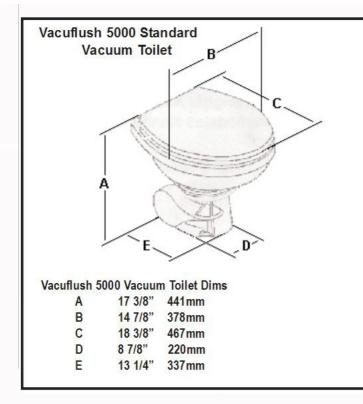

## FEATURES:

Powerful vacuum flush.

Ultra low-flush water consumption — only 1 pint (0.5 liter) per flush. Foot pedal activation. Small footprint fits in almost any head compartment. Full-size, residential-style wood seat. Deep, household-size bowl. Three heights available: Standard, medium, and low-profile. Through-the-floor or through-the-wall discharge options.

12V or 24V DC operation (connects to VacuFlush vacuum generator or holding tank system).

| Discharge Options:                    | Through-the-floor,<br>Above-the-floor |
|---------------------------------------|---------------------------------------|
| Vacuum Source Amp Draw:               | 6A @ 12V DC,<br>3A @ 24V DC           |
| Vacuum Source Circuit Breaker/Fuse:   | 10A @ 12V DC,<br>5A @ 24V DC          |
| Min. Water Flow Rate (gpm/lpm):       | 2.0/7.6                               |
| Discharge Hose/PVC Pipe ID (in/mm):   | 1.5/38                                |
| Max. Discharge Horizontal Run (ft/m): | 50.0/15.0                             |
| Max. Discharge Vertical Run (ft/m):   | 6.0/1.8                               |
| Flush Activation:                     | Foot Pedal                            |