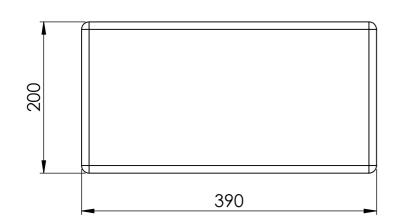

Can be used for placement of fitting if applicable to requirement

TEK-TANKS USE ONLY

Otherwise, hole will be plugged

20ltr Series A Moulded Tank

DWG NO.

39-20-27

REVISION

10 September 2014