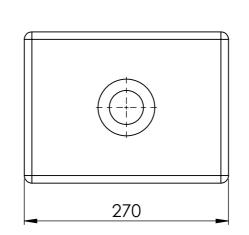

Can be used for placement of fitting if applicable to requirement

TEK-TANKS USE ONLY

Otherwise, hole will be plugged

20ltr Series A Moulded Tank

DWG NO.

39-20-27

REVISION

10 September 2014