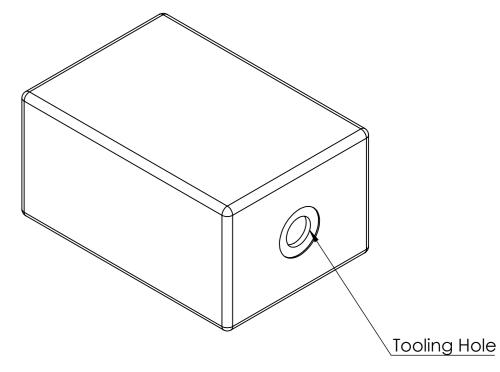

Can be used for placement of fitting if applicable to requirement

TEK-TANKS USE ONLY

Otherwise, hole will be plugged

20ltr Series A Moulded Tank

DWG NO.

39-20-27

REVISION

10 September 2014